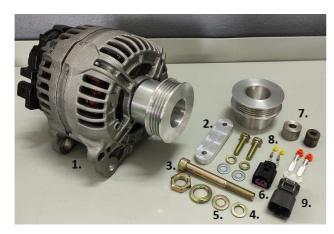

## Components:

- 1. RB Bosch alternator 140A
- 2. RB Top bracket
- 3. M10 Socket bolt
- 4. Spring washer
- 5. Washer
- 6. Alternator connector
- 7. RB Lower spacer
- 8. 2x M8 Bolt
- 9. OEM Nissan harness connector

#### **INSTALATION:**

- 1. Take off OEM Nissan alternator.
- 2. Screw RB Bosch Alternator (1) to engine block using socket bolt (3) with assembled washers (4 & 5) and RB lower spacer (7).
- 3. Screw RB top bracket (2) by bolts (8) like you see on fot.1
- 4. Put belt on, tension it and tighten bolts. Necessary to choose belt due to different wheel diameters in different vehicles and devices at the engine.