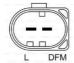

#### **Bosch Alternator Pinout:**

**L** - Alt. Charge Warning Light

**DFM** - Battery Voltage Sense