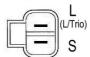

## **Nissan OEM Alternator Pinout:**

Plug Code 300

L - Trio/Lamp

**S** - Sense (+)