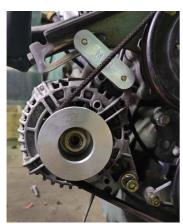

#### **INSTALATION:**

- 1. Take off OEM Nissan alternator.
- 2. Screw RB Bosch Alternator (1) to engine block using socket bolt (3) with assembled washers (4 & 5) and RB lower spacer (7).
- 3. Screw RB top bracket (2) by bolts (8) like you see on fot.1
- 4. Put belt on, tension it and tighten bolts. Necessary to choose belt due to different wheel diameters in different vehicles and devices at the engine.

#### fot.1

In case of any problems, suport contact is: mazur.garage@gmail.com Thanks for use our product